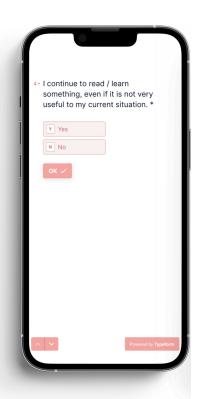

### Determine your learner style.

Please answer a few questions about your learning preferences so that our Jeeny Al can design your personalized journey.

STEP 02

03